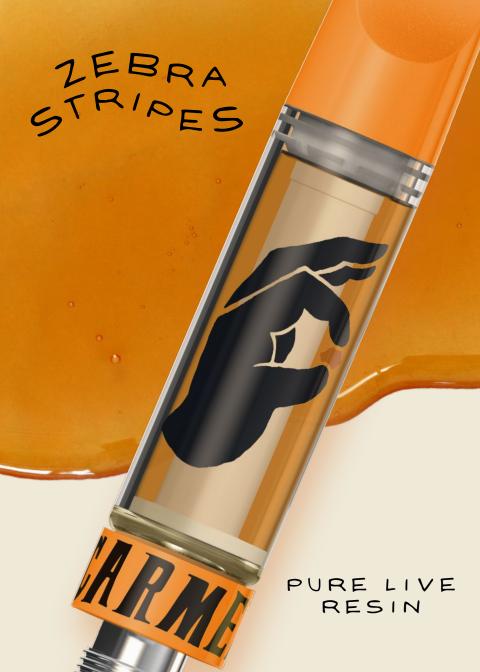

FLOWER FRESH FROZEN ZEBRA STRIPES

EXTRACTION METHOD HYDROCARBON

FLAVOUR SWEET, CREAM, GAS

EXTRACT MADE FROM 100% LIVE RESIN, PRODUCING A POTENT EXTRACT WITH AN AMBER HUE. NO ADDITIVES. NO THINNING AGENTS AND NO COLOUR AMENDMENTS.

HARDWARE: ALL CERAMIC COMPONENTRY. INCLUDING A CERAMIC CENTRE POST AND CERAMIC MOUTHPIECE. INDUSTRY LEADING CERAMIC CORE AND HEATING COIL. DESIGNED SPECIFICALLY FOR LIVE RESIN DELIVERING OPTIMAL FLAVOUR AND CLOUDS.