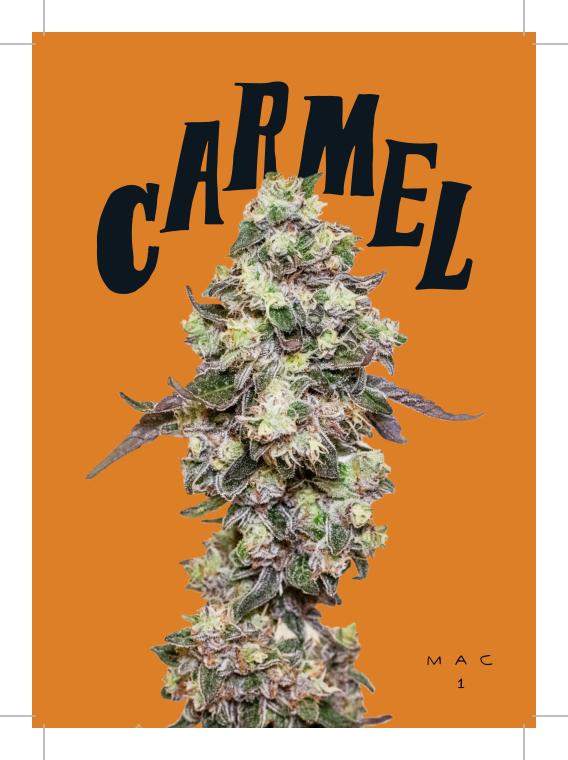

## MAC

1

DIESEL

LEMON PINE SOL

ORANGE CREAMSICLE

| DOMINANT                                  | INDICA |
|-------------------------------------------|--------|
| TERPS                                     | 50%    |
| TERPINOLENE<br>Caryophyllene<br>Farnesene | SATIVA |
|                                           | 50%    |

тнс 19% - 25%

## LINEAGE

BRED BY CAPULATOR, MAC I IS A BALANCED HYBRID CREATED THROUGH CROSSING JAWS' ALIEN COOKIES WITH HIS MIRACLE IS MALE. OUR MAC I IS AN SI OF A CLONE ONLY MAC I, WHICH WE PHENO HUNTED UNTIL WE FOUND OUR UNICORN. THE FINAL RESULT WAS A PHENO THAT PRODUCES BEAUTIFUL AND DISTINCT TOWERS OF BUD COVERED IN TRICHOMES WITH A PERFECT BLEND OF GREEN, LAVENDER AND FROST. UPON FIRST INHALE EXPECT TO BE HIT WITH A CREAMY CITRUS AROMA FOLLOWED BY SOME POWERFUL GAS!