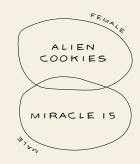

## LINEAGE

BRED BY CAPULATOR, MAC I IS A BALANCED HYBRID CREATED THROUGH CROSSING JAWS' ALIEN COOKIES WITH HIS MIRACLE IS MALE. OUR MAC I IS AN SI OF A CLONE ONLY MAC I, WHICH WE PHENO HUNTED UNTIL WE FOUND OUR UNICORN. THE FINAL RESULT WAS A PHENO THAT PRODUCES BEAUTIFUL AND DISTINCT TOWERS OF BUD COVERED IN TRICHOMES WITH A PERFECT BLEND OF GREEN, LAVENDER AND FROST. UPON FIRST INHALE EXPECT TO BE HIT WITH A CREAMY CITRUS AROMA FOLLOWED BY SOME POWERFUL GAS!