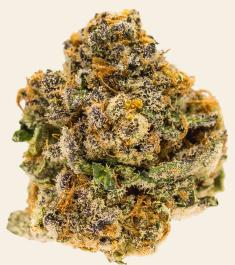

## DARK HELMET

JET FUEL

KEY LIME PIE

SUGAR COOKIES

TERPS

MYRCENE CARYOPHYLLENE ALPHA PINENE

DOMINANT INDICA

70%

## LINEAGE

FOR US, THIS IS THE STRAIN THAT STARTED IT ALL. OUR MASTER GROWER, DREW, DEVELOPED A CULT FOLLOWING OFF THIS RARE GENETIC AND TODAY IT CONTINUES TO HOLD A SPECIAL PLACE FOR OUR TEAM. BRED BY OCEAN GROWN SEEDS, DARK HELMET IS AN INDICA DOMINANT HYBRID CREATED THROUGH CROSSING FORUM CUT GSC WITH THEIR CLONE ONLY JAWA PIE MALE. THIS STRAIN PRODUCES VERY DENSE AND FROSTY BUDS. THE INITIAL SCENT OF JET FUEL IS FOLLOWED BY PLEASANT FLAVOURS OF LIME AND SUGAR COOKIES.