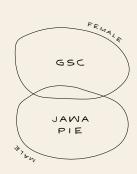

## LINEAGE

FOR US, THIS IS THE STRAIN THAT STARTED IT ALL. OUR MASTER GROWER, DREW, DEVELOPED A CULT FOLLOWING OFF THIS RARE GENETIC AND TODAY IT CONTINUES TO HOLD A SPECIAL PLACE FOR OUR TEAM. BRED BY OCEAN GROWN SEEDS, DARK HELMET IS AN INDICA DOMINANT HYBRID CREATED THROUGH CROSSING FORUM CUT GSC WITH THEIR CLONE ONLY JAWA PIE MALE. THIS STRAIN PRODUCES VERY DENSE AND FROSTY BUDS. THE INITIAL SCENT OF JET FUEL IS FOLLOWED BY PLEASANT FLAVOURS OF LIME AND SUGAR COOKIES.